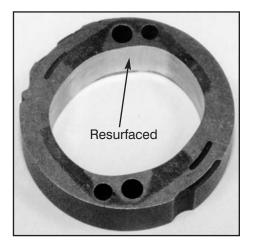

## **Power Steering Pumps**

- Control Valves
- Power Cylinders
- Power Steering Pumps -Filters
- Rack & Pinion Units
- Steering Gears

Cam Rings - In order to prevent low flow, noise, or no pressure, CARDONE resurfaces the cam ring to give it the original, consistent surface. By running your finger around the inside of the cam ring, you will be able to feel the smooth inner surface. Every unit is tested for proper flow and pressure to make sure it meets all OEM specifications. This process ensures a high quality unit that won't come back.