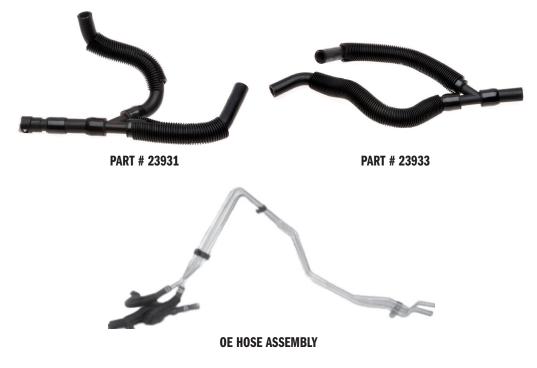

## DODGE/CHRYSLER HEATER HOSE "Y" CONNECTOR PRONE TO CRACKING

Due to a high replacement demand, Gates Engineers have developed a solution for the two heater hose assembly "Y" connectors that are prone to cracking. The "Y" assembly has been developed from a more robust 35% glass fill to ensure a stronger more reliable component.

The solution does not end with the more robust assembly, as both heater hoses are available individually without the rear steel heater tubes. This allows for time saving maintenance or repairs to be performed due to the difficulty associated with installation of the steel tube placement.

### PART NUMBER:

23931

23933

#### ENGINE:

- 3.3L
- 3.8L
- 4.0L .

NOTE: The OE dealer only offers the entire assembly, including the rear heater pipe. The heater pipe does not fail and including this in the assembly creates a more difficult repair.