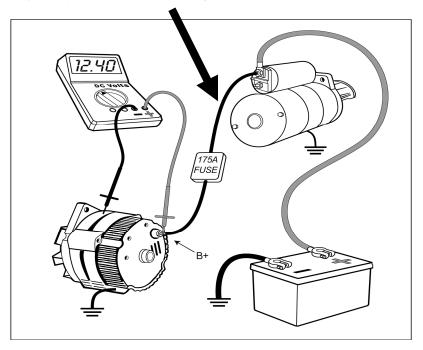

The alternator B+ cable runs from the B+ stud at the alternator to a 175 Amp "mega fuse" then to the starter solenoid. This is the cable that will need to be replaced if your car is experiencing this problem. Ford Motor Co. part number is F5RZ-14300-FA. If the alternator B+ stud is damaged, you must also replace the alternator.