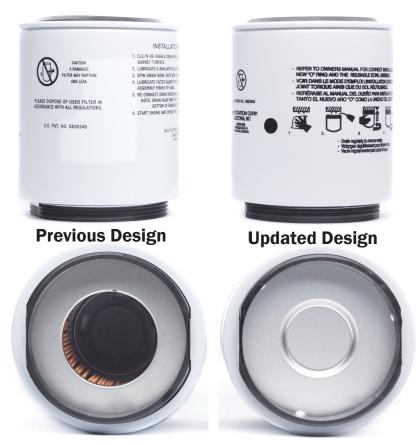

## WIX 33217, 33231, and 33232 Product Construction Updates

Construction updates have been made to these filters resulting in notable appearance changes. The inside/out flow pattern of the previous design used an open endcap. The update design has an outside/in flow pattern and uses a closed endcap.

The bottom endcaps of the previous (left) and updated (right) designs are pictured. The installation instructions have also been updated to include international markings (right, above).

This change is part of an ongoing commitment for product improvement. Though the designs appear different, the previous and new versions are fully interchangeable and suitable for use on all recommended applications.