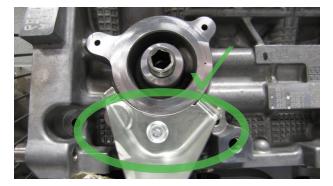

## 57092 Fit on 2009 Mitsubishi Outlander w/3.0L

Figure 2

Prior to installing the 57092 on the noted engine, ensure that the drain tray, attached to the engine, is located in line with the adapter head seal diameter as shown in Figure 1. If the drain tray is misaligned, as shown in Figure 2, there may be the possibility of interference with the outside diameter of the filter, which could prevent the filter from sealing properly and thus resulting in possible filter leakage.